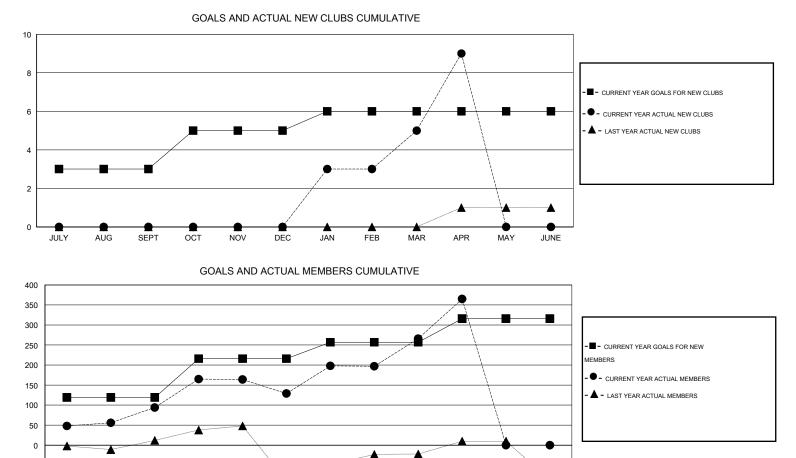

## GMT: M NAGARAJAN

| LOCATION INDIA | LOCATION | INDIA |
|----------------|----------|-------|
|----------------|----------|-------|

| _             |                  | Clubs               |                            |                             |               |                    | Members                          |                              |                             |
|---------------|------------------|---------------------|----------------------------|-----------------------------|---------------|--------------------|----------------------------------|------------------------------|-----------------------------|
|               | RESU             | LTS FOR 2013-2014   |                            |                             |               | RESL               | ILTS FOR 2013-2014               |                              |                             |
| QUARTER       | NEW CLUB<br>GOAL | ACTUAL NEW<br>CLUBS | ACTUAL<br>DROPPED<br>CLUBS | ACTUAL NET<br>GAIN/<br>LOSS | QUARTER       | NEW MEMBER<br>GOAL | ACTUAL TOTAL<br>MEMBERS<br>ADDED | ACTUAL<br>DROPPED<br>MEMBERS | ACTUAL NET<br>GAIN/<br>LOSS |
| JULY/AUG/SEPT | 3                | 0                   | 0                          | 0                           | JULY/AUG/SEPT | 119                | 140                              | 46                           | 94                          |
| OCT/NOV/DEC   | 2                | 0                   | 1                          | -1                          | OCT/NOV/DEC   | 97                 | 90                               | 55                           | 35                          |
| JAN/FEB/MAR   | 1                | 5                   | 0                          | 5                           | JAN/FEB/MAR   | 41                 | 160                              | 23                           | 137                         |
| APR/MAY/JUNE  | 0                | 4                   | 0                          | 4                           | APR/MAY/JUNE  | 59                 | 120                              | 21                           | 99                          |

-50 -100

JULY

DROPPED CLUBS: 1

AUG

SEPT

ОСТ

NOV

DEC

NEW MEMBERS

JAN

52 CLUBS OF 64 ADDED 1 OR MORE